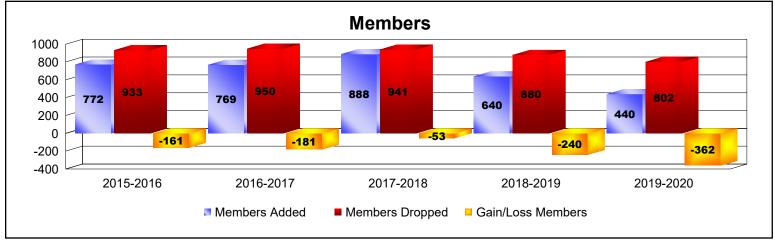

## **Multiple District 24**

| Year      | New<br>Clubs | Dropped<br>Clubs | Gain/<br>Loss<br>Clubs | New<br>Members | Charter<br>Members | Reinstate<br>Members | Transfer<br>Members | Total<br>Member<br>Added | Total<br>Members<br>Dropped | Gain/<br>Loss<br>Members |
|-----------|--------------|------------------|------------------------|----------------|--------------------|----------------------|---------------------|--------------------------|-----------------------------|--------------------------|
| 2015-2016 | 2            | 4                | -2                     | 614            | 48                 | 30                   | 80                  | 772                      | 933                         | -161                     |
| 2016-2017 | 3            | 11               | -8                     | 585            | 72                 | 38                   | 74                  | 769                      | 950                         | -181                     |
| 2017-2018 | 4            | 9                | -5                     | 612            | 186                | 40                   | 50                  | 888                      | 941                         | -53                      |
| 2018-2019 | 3            | 3                | 0                      | 496            | 90                 | 12                   | 42                  | 640                      | 880                         | -240                     |
| 2019-2020 | 0            | 8                | -8                     | 348            | 16                 | 37                   | 39                  | 440                      | 802                         | -362                     |
| Average   | 2            | 7                | -5                     | 531            | 82                 | 31                   | 57                  | 702                      | 901                         | -199                     |