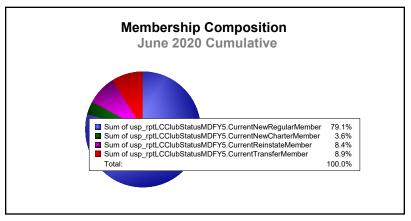

| 941                         | -53                      |
| 2018-2019 | 3            | 3                | 0                      | 496            | 90                 | 12                   | 42                  | 640                      | 880                         | -240                     |
| 2019-2020 | 0            | 8                | -8                     | 348            | 16                 | 37                   | 39                  | 440                      | 802                         | -362                     |
| Average   | 2            | 7                | -5                     | 531            | 82                 | 31                   | 57                  | 702                      | 901                         | -199                     |









MBR0065 Page 1 of 1 9/9/2020 2:55:58AM