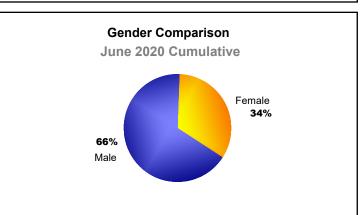

| 941                         | -53                      |
| 2018-2019 | 3            | 3                | 0                      | 496            | 90                 | 12                   | 42                  | 640                      | 880                         | -240                     |
| 2019-2020 | 0            | 8                | -8                     | 348            | 16                 | 37                   | 39                  | 440                      | 802                         | -362                     |
| Average   | 2            | 7                | -5                     | 531            | 82                 | 31                   | 57                  | 702                      | 901                         | -199                     |









MBR0065 Page 1 of 1 9/9/2020 2:55:58AM