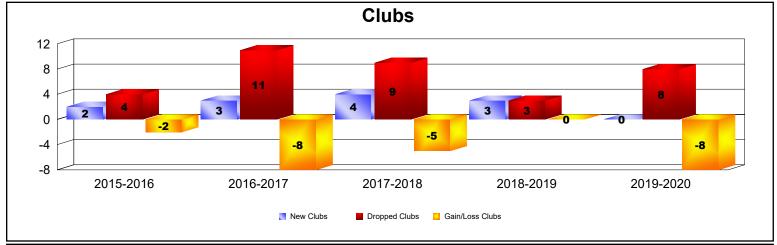

## **Multiple District 24**

| Year      | New<br>Clubs | Dropped<br>Clubs | Gain/<br>Loss<br>Clubs | New<br>Members | Charter<br>Members | Reinstate<br>Members | Transfer<br>Members | Total<br>Member<br>Added | Total<br>Members<br>Dropped | Gain/<br>Loss<br>Members |
|-----------|--------------|------------------|------------------------|----------------|--------------------|----------------------|---------------------|--------------------------|-----------------------------|--------------------------|
| 2015-2016 | 2            | 4                | -2                     | 614            | 48                 | 30                   | 80                  | 772                      | 933                         | -161                     |
| 2016-2017 | 3            | 11               | -8                     | 585            | 72                 | 38                   | 74                  | 769                      | 950                         | -181                     |
| 2017-2018 | 4            | 9                | -5                     | 612            | 186                | 40                   | 50                  | 888                      | 941                         | -53                      |
| 2018-2019 | 3            | 3                | 0                      | 496            | 90                 | 12                   | 42                  | 640                      | 880                         | -240                     |
| 2019-2020 | 0            | 8                | -8                     | 348            | 16                 | 37                   | 39                  | 440                      | 802                         | -362                     |
| Average   | 2            | 7                | -5                     | 531            | 82                 | 31                   | 57                  | 702                      | 901                         | -199                     |